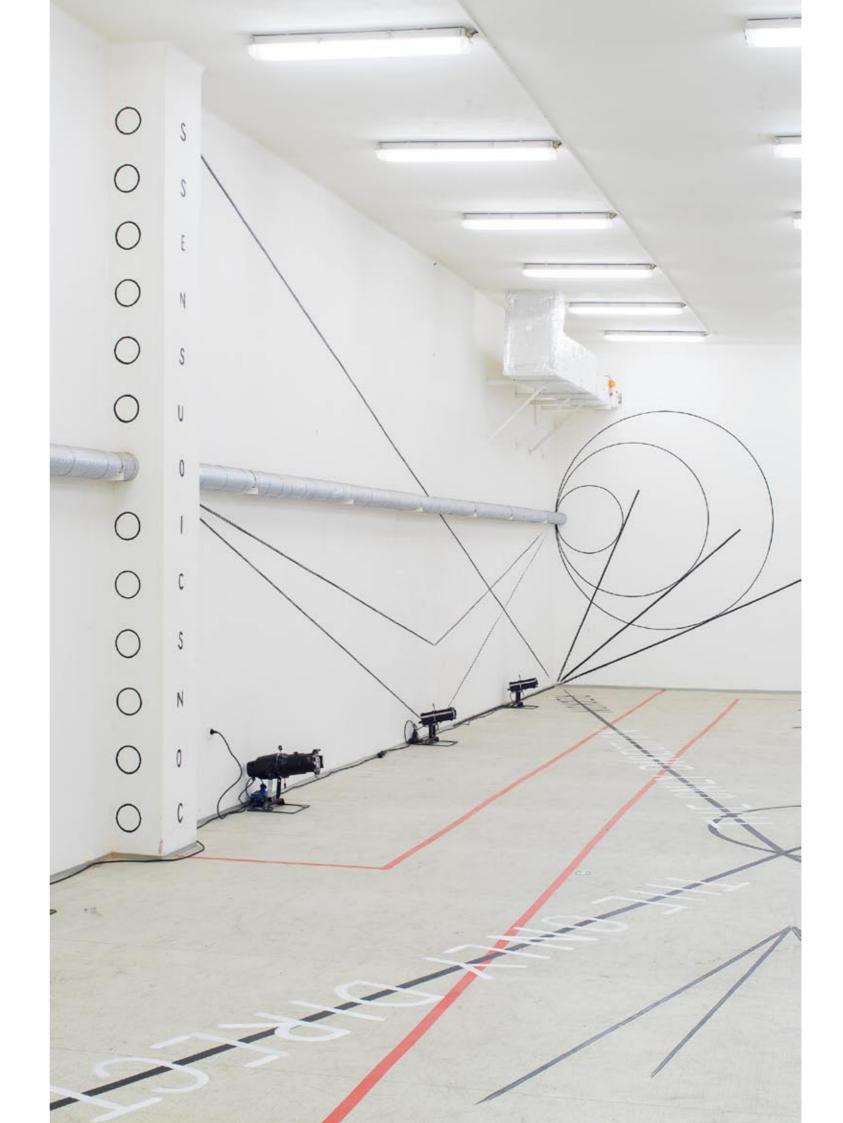

**Martin Vongrej** Seven Uncountable Lines, Futura - Karlín Studios, Prague, CZ, 2017

## Uncountable

| When                                                                                                                                                                                                                                            | I           | was      | a      | C       | :hild    | Ι           | coul   | dnt        | step       | 0         | n li     | าes       | on            | the     | street.          |          |  |
|-------------------------------------------------------------------------------------------------------------------------------------------------------------------------------------------------------------------------------------------------|-------------|----------|--------|---------|----------|-------------|--------|------------|------------|-----------|----------|-----------|---------------|---------|------------------|----------|--|
| Having<br>Undo                                                                                                                                                                                                                                  | X together. |          | Н      | Heading |          | to o        |        | , reaching |            | g 1       | the co   |           | onsciousness. |         | Shift.<br>split. |          |  |
| His                                                                                                                                                                                                                                             | attempt     |          |        |         | to       |             | be     |            | surrounded |           |          |           | by            |         |                  | her.     |  |
| Infinite                                                                                                                                                                                                                                        | body        |          |        |         | C        | olour       | our    |            | semi       | semi      |          | transpare | transparent   |         |                  | sphere.  |  |
| Her attempt to surround him as a very center inside of her. Infinite invert to the vision single point. There, where the Sun doesnt see if its light were its vision.<br>Meaning while always involving death as a particle into life equotion. |             |          |        |         |          |             |        |            |            |           |          |           |               |         | ; vision.        |          |  |
| Meaning                                                                                                                                                                                                                                         | while alwa  |          | always | invo    |          | olving deat |        | ath        | as a       |           | particle | 2         | into          |         | ec               | quotion. |  |
| Small                                                                                                                                                                                                                                           |             |          |        |         |          |             |        |            |            |           |          |           |               |         |                  | death.   |  |
| Ethernal                                                                                                                                                                                                                                        |             |          |        |         |          |             |        | inside     |            |           |          |           |               |         |                  | fluid.   |  |
| Meaning                                                                                                                                                                                                                                         | if sh       |          | born   | seven   | /        | older       | or     | seven      | years      | youn      | ger, whe |           | was           | there   | for              | ever.    |  |
| There                                                                                                                                                                                                                                           | is          |          |        | the     |          |             |        | only       |            | direction |          | into      |               |         | conscio          |          |  |
| And                                                                                                                                                                                                                                             |             |          |        |         | time     |             |        |            |            | is        |          |           |               |         | r                | otation. |  |
| When                                                                                                                                                                                                                                            | you         | ha       | ve     | absolu  | ıtly     | nothin      | g      | to         | do,        |           | you      | can       | see           | 1       | conscio          | usness.  |  |
| То                                                                                                                                                                                                                                              |             |          |        |         |          |             |        | ee         |            |           |          |           |               |         |                  | gravity. |  |
| Human                                                                                                                                                                                                                                           | percep      | cion d   | of     | space   | as       | a           | result | of         | gravit     | у.        | Meanings | presi     | ire.          | Meaning | S                | weight.  |  |
| Gravity                                                                                                                                                                                                                                         |             |          |        |         |          |             |        |            |            |           |          |           |               |         | F                | oresure. |  |
| Gravity                                                                                                                                                                                                                                         |             |          |        |         |          |             |        |            |            |           |          |           |               |         |                  | weight.  |  |
| G                                                                                                                                                                                                                                               | r           |          | а      |         | V        |             | i      |            | d          |           | i        | t         |               | У       |                  |          |  |
| Moving                                                                                                                                                                                                                                          | through     |          |        |         | space,   |             |        | reading    |            | ng        |          |           | through       |         | spa              |          |  |
| Text                                                                                                                                                                                                                                            | and         | textile. | Subst  | ance.   | Matter.  | As          |        | any        | latters    | as        | you      | need      | for           | the     | m                | ieaning. |  |
| Meaning                                                                                                                                                                                                                                         | by          |          |        |         | walking. |             |        | g.         | Interchang |           |          | ngable    | gable         |         |                  | spaces.  |  |
| Reading                                                                                                                                                                                                                                         | the         |          |        |         | space,   |             |        |            | counting   |           |          | t         | the           |         |                  | world.   |  |
|                                                                                                                                                                                                                                                 |             |          |        |         |          |             |        |            |            |           |          |           |               |         |                  |          |  |